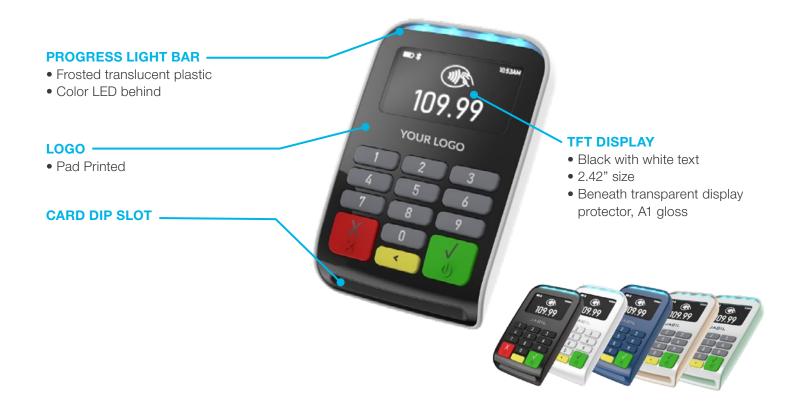

#### Interfaces

- Keypad
  - 0-9 numerical keys
  - Clear/cancel button (red)
  - Confirm/return/ok button (green)
  - Clear button (yellow)
  - Power button using long keypress on green button
- Display
  - 320x240 resolution (QVGA), 16bpp (RGB565)
  - 2.4" LCD TFT-TN
  - Luminance: 200 Cd/m2
- LEDs: 4 leds for payment notifications
- Buzzer for audible notifications

#### **Device**

- Weight 130 g
- Size 116.5x75.4x19.25 mm