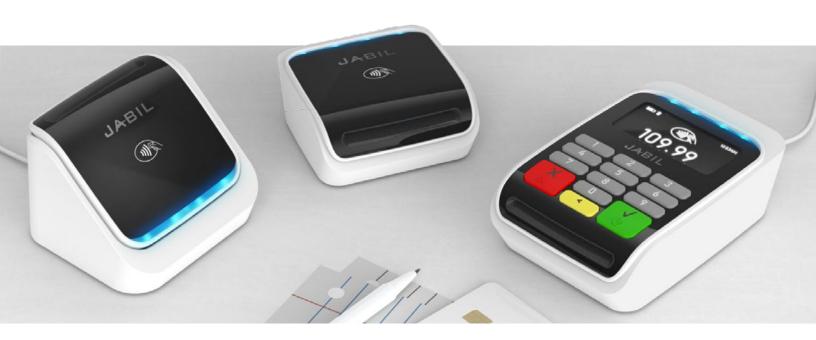

# YT-Key<sup>™</sup>

The YT-Key™ is a beautiful mPOS that is super easy to integrate and securely handles all payments for your business. Fully compliant with PCI and EMV payment standards, the YT-Key™ can also be customized to promote your brand.